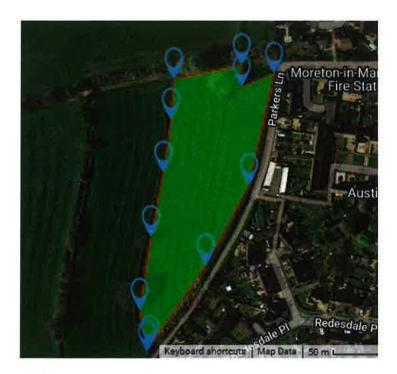

# AVAILABLE FOR PUBLIC INSPECTION UNDER THE PROVISIONS OF THE LOCAL GOVERNMENT (ACCESS TO INFORMATION) ACT 1985

| Agenda<br>Item No: | Ref No:                                                              | Content:                                                                                                  |
|--------------------|----------------------------------------------------------------------|-----------------------------------------------------------------------------------------------------------|
| 8                  | 23/01045/FUL  (Land Parcel West Of 4 Parkers Lane Moreton-In- Marsh) | A business plan in support of this application has been provide<br>by the applicant – please see attached |

Business case originally prepared in January 2023.

Some figures may be subject to change.

Paddock 1 – 2.93 Acres

Paddock 2 – 2.95 acres

Perimeter 690m

Centre hedge 210m