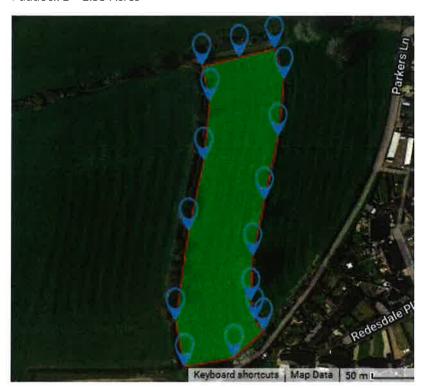

# AVAILABLE FOR PUBLIC INSPECTION UNDER THE PROVISIONS OF THE LOCAL GOVERNMENT (ACCESS TO INFORMATION) ACT 1985

| Agenda<br>Item No: | Ref No:                                                              | Content:                                                                                                  |
|--------------------|----------------------------------------------------------------------|-----------------------------------------------------------------------------------------------------------|
| 8                  | 23/01045/FUL  (Land Parcel West Of 4 Parkers Lane Moreton-In- Marsh) | A business plan in support of this application has been provide<br>by the applicant – please see attached |

Business case originally prepared in January 2023.

Some figures may be subject to change.

Paddock 1 – 2.93 Acres

Paddock 2 – 2.95 acres

Perimeter 690m

Centre hedge 210m